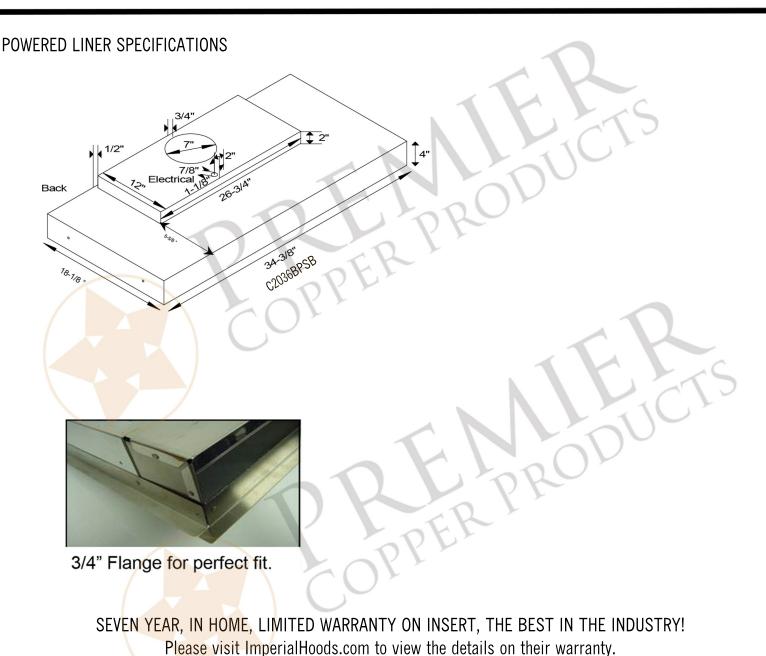

## HV-SQ36DB-C2036BPSB

- \* Description: 36 Inch 735 CFM Hand Hammered Copper Wall-Mounted Square Range Hood with Slim Baffle Filters
- \* Insert Model Number: C2036BPSB
- \* Insert Description: 735 CFM, 1.5-4.6 Sones, Variable Controls,
- \* Insert Duct: Single 7" Round Vent Opening
- \* Lighting: LED Bulbs Included / Lights Located on Front Panel
- \* Filter: Slim Baffle Filters
- \* Insert Finish: Stainless Steel

All dimensions on inserts are (+/-) 1/8" and are subject to change. Drawings are not to scale.