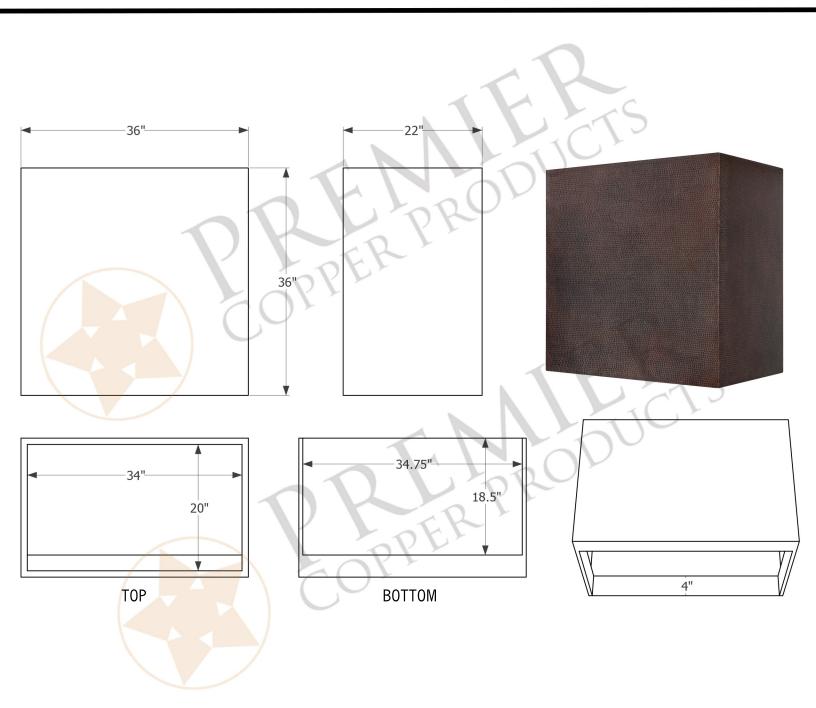

## HV-SQ36DB-C2036BPSB

- \* Description: 36 Inch 735 CFM Hand Hammered Copper Wall-Mounted Square Range Hood with Slim Baffle Filters
- \* Outer Dimensions: 36" x 22" x 36"
- \* Top Opening: 34" x 20"
- \* Bottom Opening: 34.75" x 18.5"
- \* Flange: 4"
- \* Finish: Oil Rubbed Bronze

All dimensions on inserts are (+/-) 1/8" and are subject to change. Drawings are not to scale.